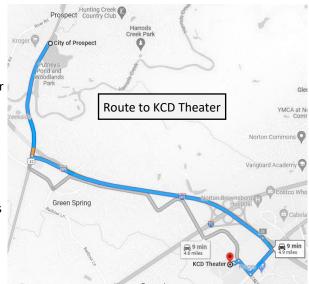

## THERE WILL BE A HEARING BY THE METRO PLANNING COMMISSION AT KENTUCKY COUNTRY DAY THEATER ON OCTOBER 18<sup>th</sup> STARTING AT 6:30. This hearing is critical!

I hope you will attend and tell the Planning Commission your opinion. Please be sure to sign in. Hope to see you there.

Mayor John Evans

Subject Property: 'Prospect Cove', 6500 Forest Cove Lane

Case No: 22 ZONE 0002

Meeting Date: Tuesday, October 18, 2022

Time: 6:30 p.m.

Location: Kentucky Country Day Theater

4100 Springdale Road Louisville, KY 40241